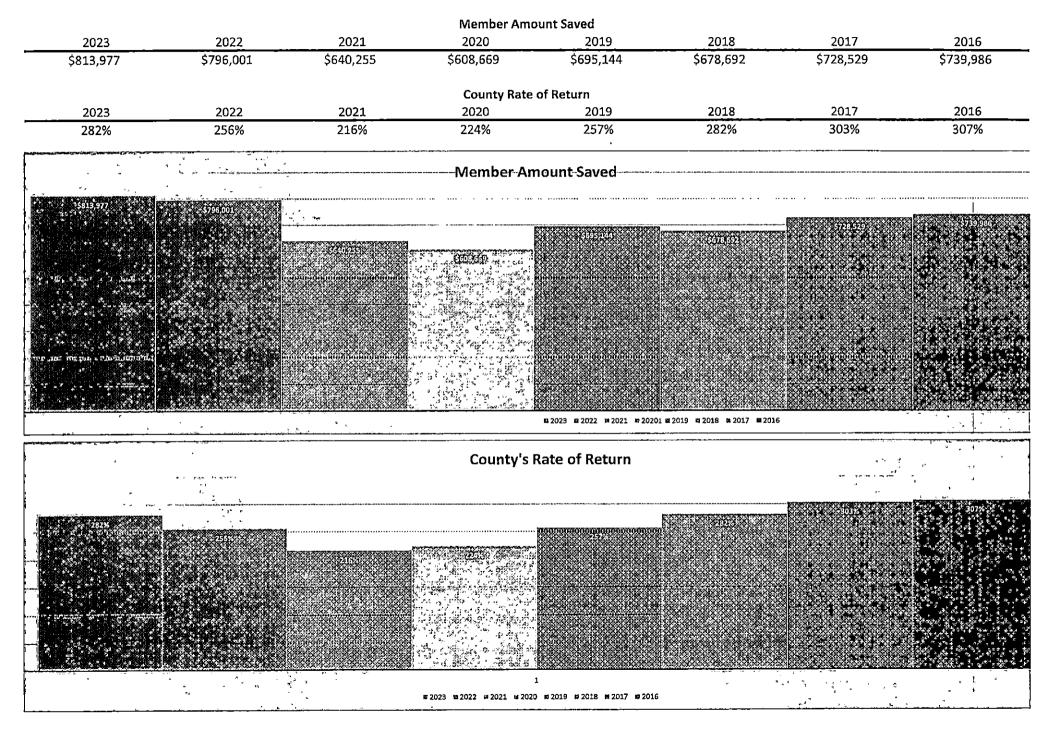

#### Other Resource Sharing Programs

The TexShare Card Program provides library patrons with the privilege of visiting 491 public, academic, and medical libraries throughout Texas to borrow books and other physical materials not available at their home libraries. In FY 2022 (the last full year for which data are available), more than 14,000 patrons used their TexShare Cards to borrow nearly 350,000 items from participating libraries.

The TexShare Card Program complements traditional Interlibrary Loan. The Texas State Library and Archives Commission's Navigator ILL program for public libraries supplied more than 186,000 books, articles, and other items to Texas library patrons in FY 2022.