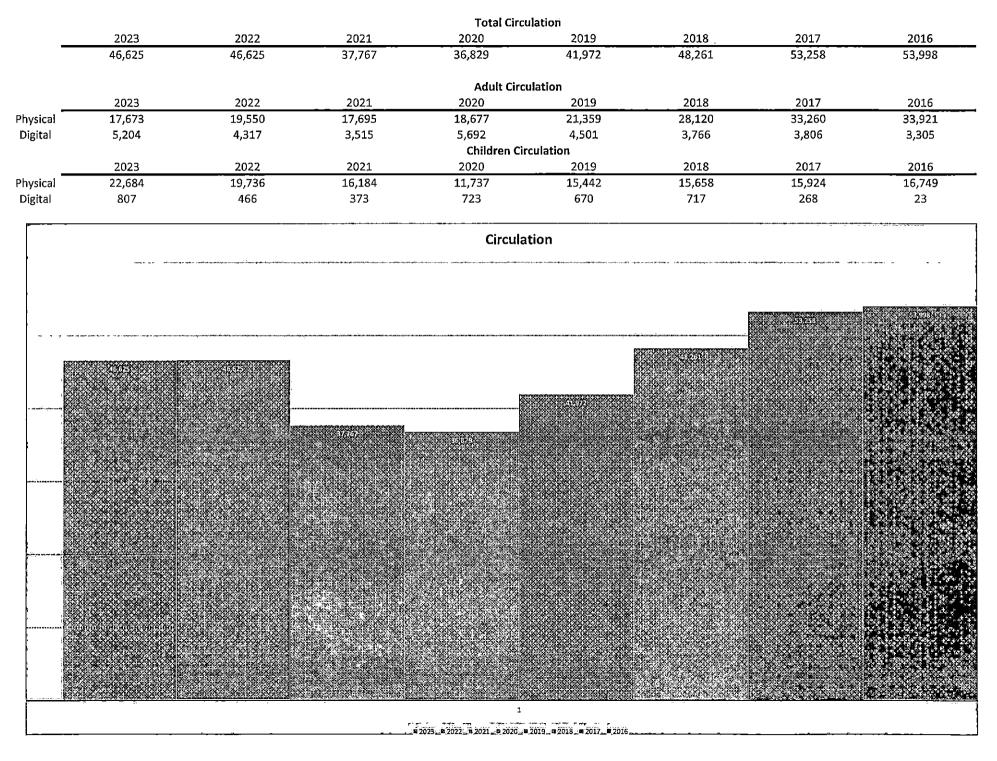

|                                                                                                                 | • • • • • • • • • • • • • • • • • • •       | # 2023, # 2022 <u>#</u> 2021 # 2020                                                                            | 2019_92018_82017_82016                                                                                          | ·                   | <u> </u>                                                                                                                                                   |                                                                                                                  |

### # of Library & Website Visits



#### Circulation



### Programs & Attenance



### Computer Use & WiFi



### Programs & Attenance



#### # of Reference Questions & Service Hours



# Upshur County Library Statistics October 1, 2022

| Library Patron Visits                                         | 7.3                         | OCT 2022<br>3,790 | NOV 2022<br>4,788   | DEC 2022<br>3,515 |      | JAN 2023<br>3,719 | FEB 2023<br>3,685 | MAR 2023<br>4,418 |   |
|---------------------------------------------------------------|-----------------------------|-------------------|---------------------|-------------------|------|-------------------|-------------------|-------------------|---|
| Registered Users                                              | 7.4                         | 5,851<br>50       | 5,907<br>56         | 5,946<br>39