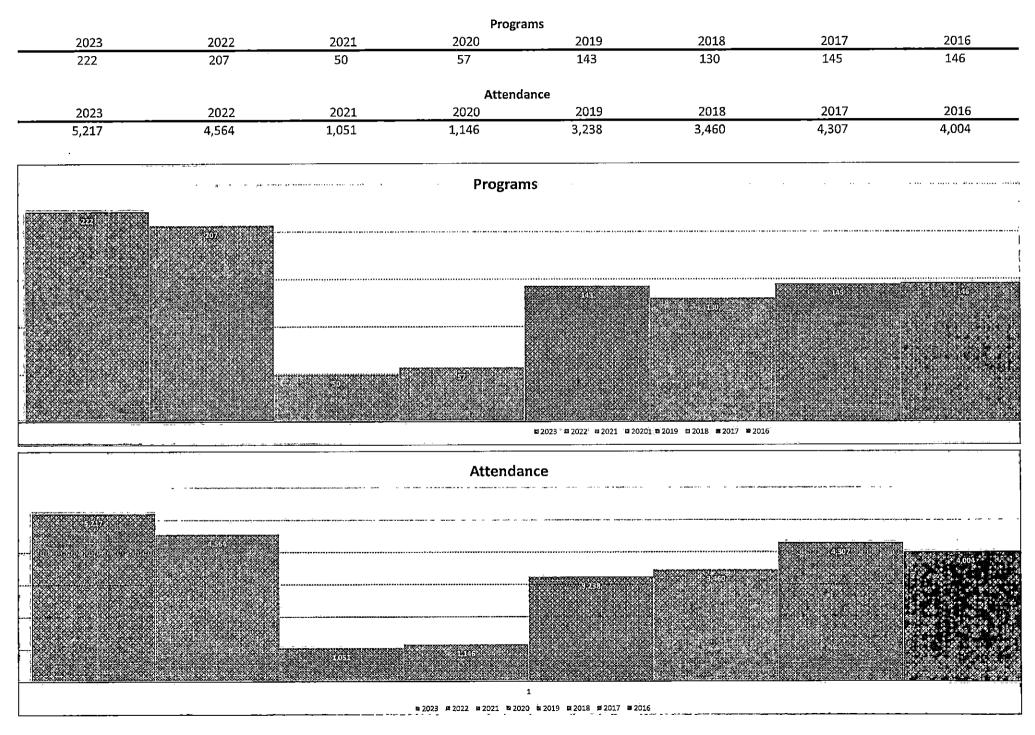

| • • • • • • • • • • • • • • • • • • •       | # 2023, # 2022 <u>#</u> 2021 # 2020                                                                            | 2019_92018_82017_82016                                                                                          | ·                   | <u> </u>                                                                                                                                                   |                                                                                                                  |

### # of Library & Website Visits



#### Circulation



### Programs & Attenance



### Computer Use & WiFi



### Programs & Attenance



#### # of Reference Questions & Service Hours



# Upshur County Library Statistics October 1, 2022

| Library Patron Visits                                         | 7.3                         | OCT 2022<br>3,790 | NOV 2022<br>4,788   | DEC 2022<br>3,515 |      | JAN 2023<br>3,719 | FEB 2023<br>3,685 | MAR 2023<br>4,418 |   |
|---------------------------------------------------------------|-----------------------------|-------------------|---------------------|-------------------|------|-------------------|-------------------|-------------------|---|
| Registered Users                                              | 7.4                         | 5,851<br>50       | 5,907<br>56         | 5,946<br>39       |      | 6,008<br>62       | 6,034<br>26       | 6,118<br>84       |   |
| Circulat