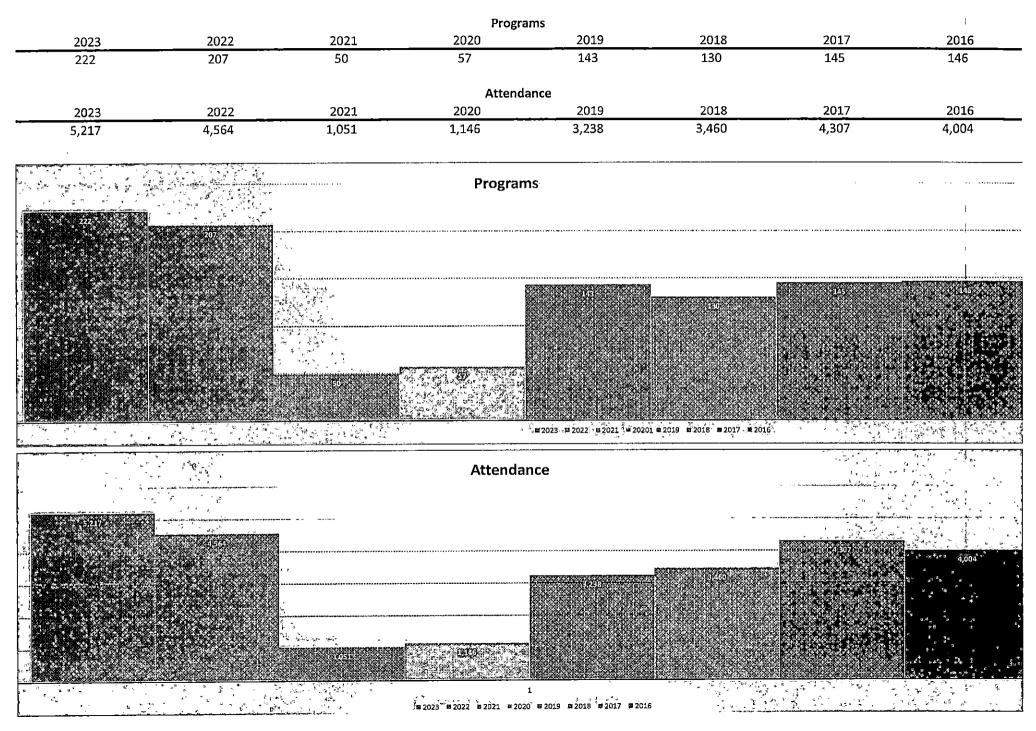

|                                                                                                                 | • • • • • • • • • • • • • • • • • • •       | # 2023, # 2022 <u>#</u> 2021 # 2020                                                                            | 2019_92018_82017_82016                                                                                          | ·                   | <u> </u>                                                                                                                                                   |                                                                                                                  |

### # of Library & Website Visits



#### Circulation



### Programs & Attenance



### Computer Use & WiFi



### Programs & Attenance



#### # of Reference Questions & Service Hours



# Upshur County Library Statistics October 1, 2022

| Library Patron Visits                                         | 7.3                         | OCT 2022<br>3,790 | NOV 2022<br>4,788   | DEC 2022<br>3,515 |      | JAN 2023<br>3,719 | FEB 2023<br>3,685 | MAR 2023<br>4,418 |   |
|---------------------------------------------------------------|-----------------------------|-------------------|---------------------|-------------------|------|-------------------|-------------------|-------------------|---|
| Registered Users                                              | 7.4                         | 5,851<br>50       | 5,907<br>56         | 5,946<br>39       |      | 6,008<br>62       |