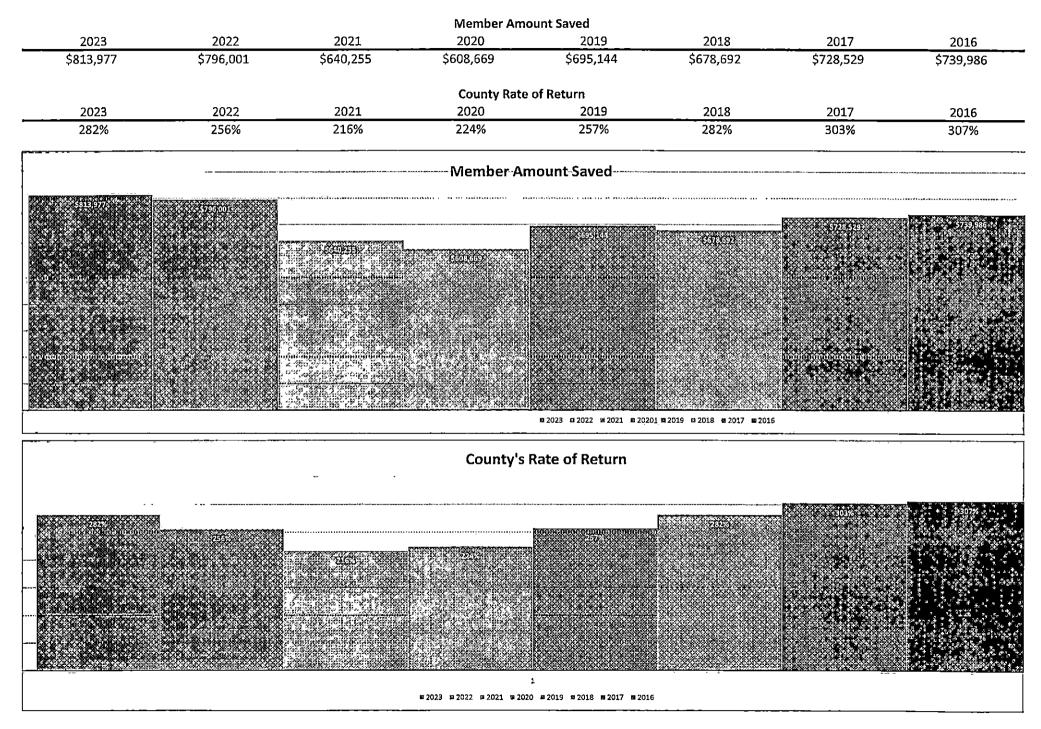

#### Other Resource Sharing Programs

The TexShare Card Program provides library patrons with the privilege of visiting 491 public, academic, and medical libraries throughout Texas to borrow books and other physical materials not available at their home libraries. In FY 2022 (the last full year for which data are available), more than 14,000 patrons used their TexShare Cards to borrow nearly 350,000 items from participating libraries.

The TexShare Card Program complements traditional Interlibrary Loan. The Texas State Library and Archives Commission's Navigator ILL program for public libraries supplied more than 186,000 books, articles, and other items to Texas library patrons in FY 2022.