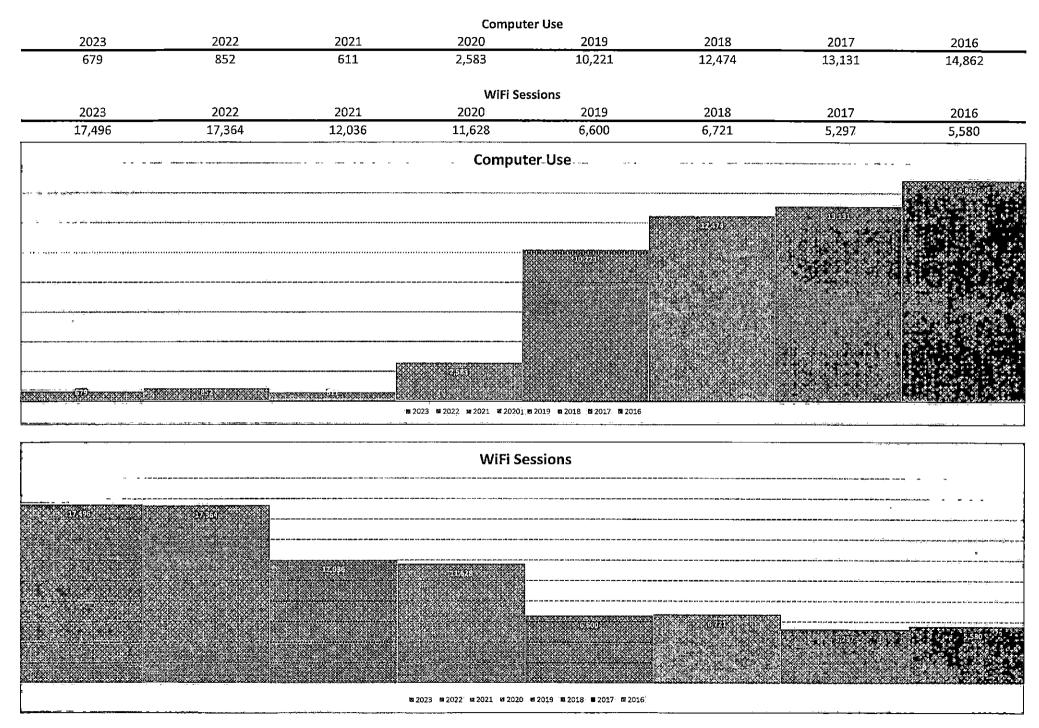

|                                                                                                                 | • • • • • • • • • • • • • • • • • • •       | # 2023, # 2022 <u>#</u> 2021 # 2020                                                                            | 2019_92018_82017_82016                                                                                          | ·                   | <u> </u>                                                                                                                                                   |                                                                                                                  |

### # of Library & Website Visits



#### Circulation



### Programs & Attenance



### Computer Use & WiFi



### Programs & Attenance



#### # of Reference Questions & Service Hours



# Upshur County Library Statistics October 1, 2022

| Library Patron Visits                                         | 7.3                         | OCT 2022<br>3,790 | NOV 2022<br>4,788   | DEC 2022<br>3,515 |      | JAN 2023<br>3,719 | FEB 2023<br>3,685 | MAR 2023<br>4,418 |   |
|---------------------------------------------------------------|-----------------------------|-------------------|---------------------|-------------------|------|-------------------|-------------------|-------------------|---|
| Registered Users                                              | 7.4                         | 5,851<br>50       | 5,907<br>56         | 5,946<br>39       |      | 6,008<br>62       | 6,034<br>26       | 6,118<