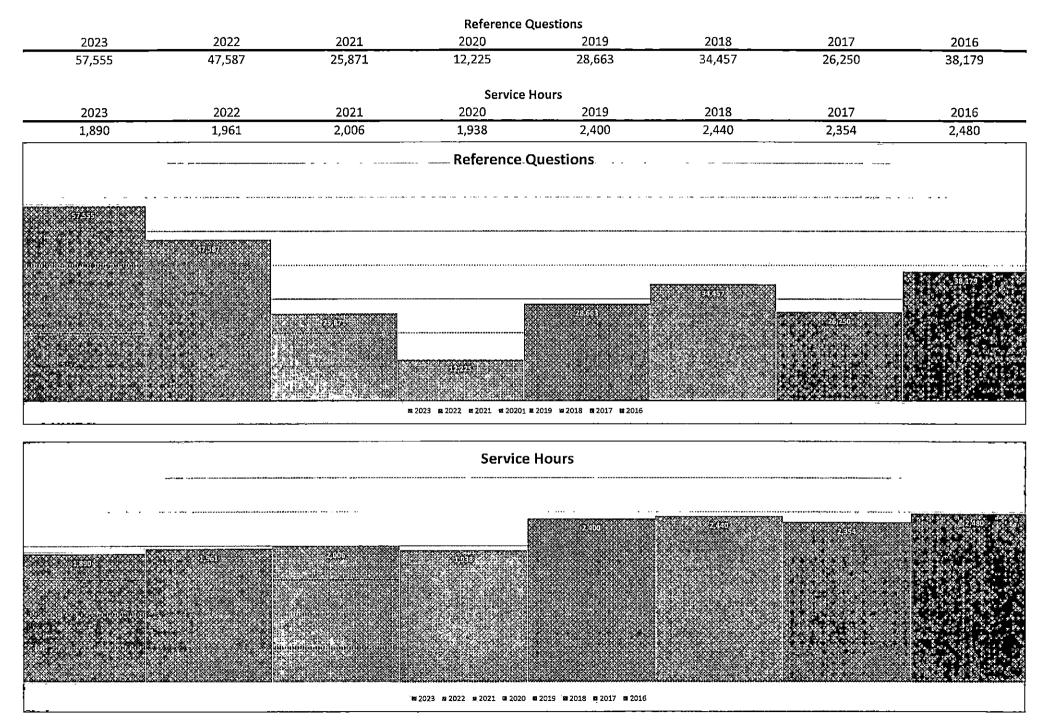

| • • • • • • • • • • • • • • • • • • •       | # 2023, # 2022 <u>#</u> 2021 # 2020                                                                            | 2019_92018_82017_82016                                                                                          | ·                   | <u> </u>                                                                                                                                                   |                                                                                                                  |

### # of Library & Website Visits



#### Circulation



### Programs & Attenance



### Computer Use & WiFi



### Programs & Attenance



#### # of Reference Questions & Service Hours



# Upshur County Library Statistics October 1, 2022

| Library Patron Visits                                         | 7.3                         | OCT 2022<br>3,790 | NOV 2022<br>4,788   | DEC 2022<br>3,515 |      | JAN 2023<br>3,719 | FEB 2023<br>3,685 | MAR 2023<br>4,418 |   |
|---------------------------------------------------------------|-----------------------------|-------------------|---------------------|-------------------|------|-------------------|-------------------|-------------------|---|
| Registered Users                                              | 7.4                         | 5,851<br>50       | 5,907<br>56         | 5,946<br>39       |      | 6,008<br>62       | 6,034<br>26       | 6,118<br>84       |   |
| Circulation for Children's Materials<br>Physical Format