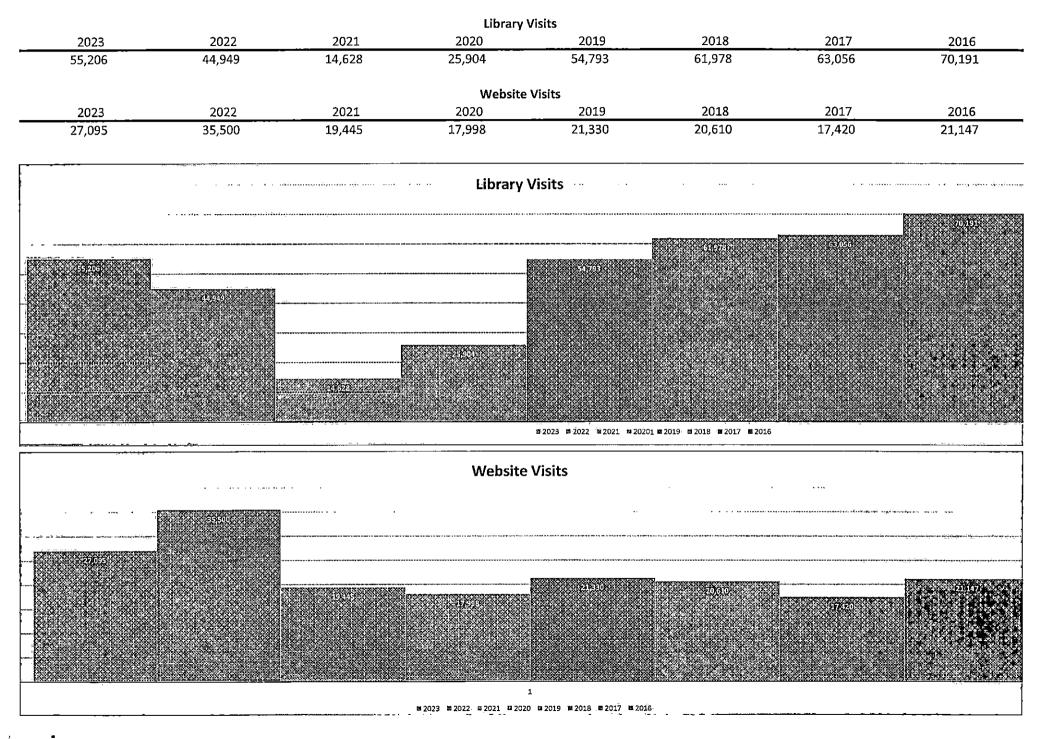

#### Other Resource Sharing Programs

The TexShare Card Program provides library patrons with the privilege of visiting 491 public, academic, and medical libraries throughout Texas to borrow books and other physical materials not available at their home libraries. In FY 2022 (the last full year for which data are available), more than 14,000 patrons used their TexShare Cards to borrow nearly 350,000 items from participating libraries.

The TexShare Card Program complements traditional Interlibrary Loan. The Texas State Library and Archives Commission's Navigator ILL program for public libraries supplied more than 186,000 books, articles, and other items to Texas library patrons in FY 2022.