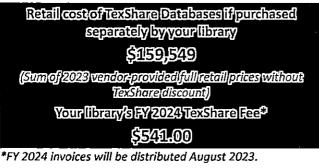

rary and Archives Commission.



#### Did You Know?

TexShare was founded in 1988 by 53 public colleges and universities. Independent colleges and universities and community colleges joined in 1997, public libraries in 1999, and libraries of clinical medicine in 2001.

### TexShare Consortium Members, State FY 2023\*

|                     | TexShare | Card    | Databases |  |
|---------------------|----------|---------|-----------|--|
|                     | Members  | Program | Program   |  |
| Academic Libraries: | 148      | 131     | 141       |  |
| Medical Libraries:  | 17       | 10      | 17        |  |
| Public Libraries:   | 498      | 350     | 436       |  |
| TOTAL               | 663      | 491     | 594       |  |

\*Data current as of January 1, 2023

#### Cost Avoidance





#### TexShare Databases Program

The TexShare Databases Program allows libraries to provide authoritative and ad-free electronic articles, books, tutorials, and other resources to their patrons 24/7. The TexShare Databases are licensed for the exclusive use of TexShare libraries and their patrons.

Resources included in the TexShare Databases Program provide broad coverage in the areas of business, literature, science, health and medicine, genealogy, and job and career development.

#### Databases Program Reminder

Libraries that participate in the TexShare Databases Program are reminded that **TexShare access to EBSCOhost databases will end August 31, 2023.** Access to LearningExpress Library, Job & Career Accelerator, and PrepSTEP products will continue under current contracts.

####